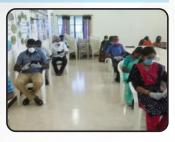

#### **Sponsored Training - Disaster Management**

KVK, Namakkal conducted one day skill training on "Capacity building of farmers and village level functionaries on disaster management and drought mitigation measures" at KVK campus

sponsored by TNAU & Dept of Revenue and Disaster Management on 10.09.2020. Dr. N. Akila, Professor and head, KVK, Namakkal inaugurated the programme and Dr. R. Sivakumar, & Dr. M. Senthilkumar, Assistant Professors, TNAU, Th. X. Sebastin Britto Raj, AEE, Department of Agricultural Engineering, Dindigul and Dr.P.Murugan, Assistant Professor, KVK, Namakkal delivered special lectures. Delivered technical lectures on water conservation measures, farm pond, check dams, ground water rechargeable methods, drought mitigation measures, drought tolerant varieties, seed hardening techniques and IPM practices

suitable for rainfed farming by TNAU Scientists, AEE and KVK Scientist. Exhibits related to drought tolerant varieties, IPM practices, seed hardening inputs, organic manures, moisture measurement instruments were displayed and demonstrated land configuration technologies (Broad Bed Furrows, Compartmental bunding, graded bunding and ridges & furrows) to the participants. A total of 30 participants attended the programme. An 13 number of pamphlets on Drought management and water conservation were distributed to the farmers during the programme.