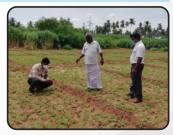

# **Soil and Water Analysis**

From July to September 2020, 209 soil and 72 water samples received from farmers, analyzed and issued

soil and water health cards to farmers. Based on results, farmers were advised to adopt suitable soil fertility management practices to improve soil health sustainably.