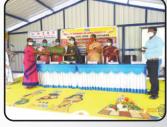

Pregnant women and children by ICDS Officials and KVK Scientists. Demonstrated minor millet based value added food preparation and distributed to the participants. Also the nutrition and role of vegetables, millets, pulses, fruits and nuts in human diet was explained to farm women through a colourful Rangoli.

A district level event on awareness cum kisan gosthi programme on Poshan Maah for anganwadi workers, farm women and progressive farmers was conducted at KVK Campus on 17.09.2020.

Tmt.V.Jhansi Rani, District Project Officer, ICDS, Namakkal delivered special address, Dr.N.Akila, Senior Scientist and Head, KVK, Namakkal delivered presidential address and Th.S.Arulmani, Regional Manager, IFFCO Fertilizer company, Salem offered felicitation address and distributed vegetable seed kits for participants. Delivered technical lectures on Kitchen gardening and balanced diet, Roof Top Vegetable Gardening, Establishment of Nutri garden in AWC, Types of Nutri garden, vegetable cultivation and bio fortified varieties among the participants by KVK Scientist, farm women & CDPOs. Exhibition on nutri thali & nutri rich food from cereals, pulses, millets, vegetables, tapioca, millet, banana value added products, honey, mushroom products, hibiscus juice and materials required to establish roof top garden were displayed. A colourful nutri rangoli, nutri pyramid and nutri food for pregnant women, lactating mother and children were exhibited. Demonstrated roof top garden, kitchen gardening and vertical gardening and distributed kitchen garden vegetable seed kits and hybrid vegetable seedlings to all the participants.