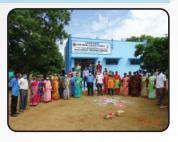

A district level event on awareness cum kisan gosthi programme on Poshan Maah for anganwadi workers, farm women and progressive farmers was conducted at KVK Campus on 17.09.2020.

Tmt.V.Jhansi Rani, District Project Officer, ICDS, Namakkal delivered special address, Dr.N.Akila, Senior Scientist and Head, KVK, Namakkal delivered presidential address and Th.S.Arulmani, Regional Manager, IFFCO Fertilizer company, Salem offered felicitation address and distributed vegetable seed kits for participants. Delivered technical lectures on Kitchen gardening and balanced diet, Roof Top Vegetable Gardening, Establishment of Nutri garden in AWC, Types of Nutri garden, vegetable cultivation and bio fortified varieties among the participants by KVK Scientist, farm women & CDPOs. Exhibition on nutri thali & nutri rich food from cereals, pulses, millets, vegetables, tapioca, millet, banana value added products, honey, mushroom products, hibiscus juice and materials required to establish roof top garden were displayed. A colourful nutri rangoli, nutri pyramid and nutri food for pregnant women, lactating mother and children were exhibited. Demonstrated roof top garden, kitchen gardening and vertical gardening and distributed kitchen garden vegetable seed kits and hybrid vegetable seedlings to all the participants.