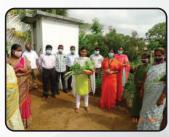

# **Inauguration of New Fodder Seed Building**

KVK Namakkal constructed new building for fodder seeds processing and packing purpose under PPP Mode on Fodder seed production self financing scheme with a budget of Rs.9.55 Lakhs

under revolving fund. The construction was made with the income generated from PPP Fodder revolving fund. The new building was inaugurated by Senior Scientist & Head, KVK, Namakkal on 05.08.2020.