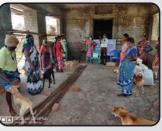

#### **World Rabies Day**

KVKNamakkalcelebratedWorld Rabies day at DFI - Naraikinaru village of Namagiripettai block on 28.09.2020. Awareness created among farmers and 12 dogs were vaccinated with anti rabies vaccine. A total of 30

farmers participated and benefitted.