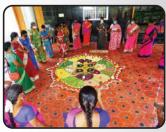

Pregnant women and children by ICDS Officials and KVK Scientists. Demonstrated minor millet based value added food preparation and distributed to the participants. Also the nutrition and role of vegetables, millets, pulses, fruits and nuts in human diet was explained to farm women through a colourful Rangoli.

A district level event on awareness cum kisan gosthi programme on Poshan Maah for anganwadi workers, farm women and progressive farmers was conducted at KVK Campus on 17.09.2020.

Tmt.V.Jhansi Rani, District Project Officer, ICDS, Namakkal delivered special address, Dr.N.Akila, Senior Scientist and Head, KVK, Namakkal delivered presidential address and Th.S.Arulmani, Regional Manager, IFFCO Fertilizer company, Salem offered felicitation address and distributed vegetable seed kits for participants. Delivered technical lectures on Kitchen gardening and balanced diet, Roof Top Vegetable Gardening, Establishment of Nutri garden in AWC, Types of Nutri garden, vegetable cultivation and bio fortified varieties among the participants by KVK Scientist, farm women & CDPOs. Exhibition on nutri thali & nutri rich food from cereals, pulses, millets, vegetables, tapioca, millet, banana value added products, honey, mushroom products, hibiscus juice and materials required to establish roof top garden were displayed. A colourful nutri rangoli, nutri pyramid and nutri food for pregnant women, lactating mother and children were exhibited. Demonstrated roof top garden, kitchen gardening and vertical gardening and distributed kitchen garden vegetable seed kits and hybrid vegetable seedlings to all the participants.