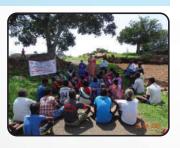

#### **Convergence with ATMA programmes**

KVK Scientists delivered technical lectures on Integrated crop management in pulses under ATMA farm school at Kalyani village organized by Department of Agriculture, Puduchattram

block of Namakkal district on 13.07.2020, Also acted as resource persons and delivered lectures on composite fish culture, Sustainable sugarcane initiative technology, soil health management, organic farming in vegetable crops, dry land agriculture production technologies through online mode on 07.08.2020, 13.08.2020, 17.08.2020, 18.08.2020, 19.08.2020, 20.08.2020, 19.08.2020 & 21.08.2020 organized by ATMA, Department of Agriculture, Namakkal district. A total of 470 Namakkal district farmers were participated and benefitted.