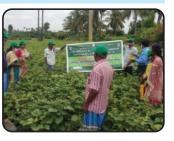

#### **Method Demonstration**

KVK, Namakkal conducted method demonstration on foliar spray of Verticillium lecani in tapioca crop to control mealy bug infestation at Gurusamipalayam on 21.08.2020. Delivered

technical lecture on integrated mealy bug management in tapioca through community approach to avoid crop loss.