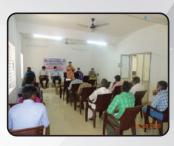

A district level event on awareness cum kisan gosthi programme on Poshan Maah for anganwadi workers, farm women and progressive farmers was conducted at KVK Campus on 17.09.2020.

Tmt.V.Jhansi Rani, District Project Officer, ICDS, Namakkal delivered special address, Dr.N.Akila, Senior Scientist and Head, KVK, Namakkal delivered presidential address and Th.S.Arulmani, Regional Manager, IFFCO Fertilizer company, Salem offered felicitation address and distributed vegetable seed kits for participants. Delivered technical lectures on Kitchen gardening and balanced diet, Roof Top Vegetable Gardening, Establishment of Nutri garden in AWC, Types of Nutri garden, vegetable cultivation and bio fortified varieties among the participants by KVK Scientist, farm women & CDPOs. Exhibition on nutri thali & nutri rich food from cereals, pulses, millets, vegetables, tapioca, millet, banana value added products, honey, mushroom products, hibiscus juice and materials required to establish roof top garden were displayed. A colourful nutri rangoli, nutri pyramid and nutri food for pregnant women, lactating mother and children were exhibited. Demonstrated roof top garden, kitchen gardening and vertical gardening and distributed kitchen garden vegetable seed kits and hybrid vegetable seedlings to all the participants.